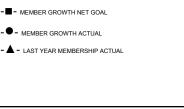

## GOALS AND ACTUAL MEMBERS CUMULATIVE

**MEMBERSHIP DATA** 

| DROPPED CLUBS: 2 |    |
|------------------|----|
| DROPPED MEMBERS  |    |
| DECEASED         | 2  |
| CLUB CANCELLED   | 0  |
| OTHER            | 82 |
| TOTAL            | 84 |